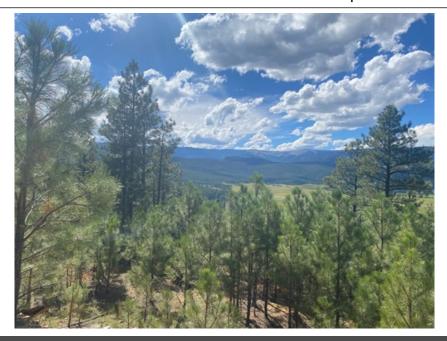

## \$ 24,900

Be inspired in this dream build site!. Gorgeous views of the Sangre de Cristo Mountains and the Rociada Valley below. 1.54 acres on 3 lots in Pendaries Village. Grandfathered in with only 1 HOA assessment. A road has already been cut into the property as well as a flat build site. Located in an HOA community that provides water, year round road maintenance and weekly trash collection. Part of a seasonal 18 hole mountain golf course community with a seasonal restaurant. 90 minutes from Santa Fe and Taos. Located 25 miles NW of Las Vegas, NM. Conveniently located near hiking, piking, golfing, disc golf, fishing and more. This site is ideal for a cool summer home.